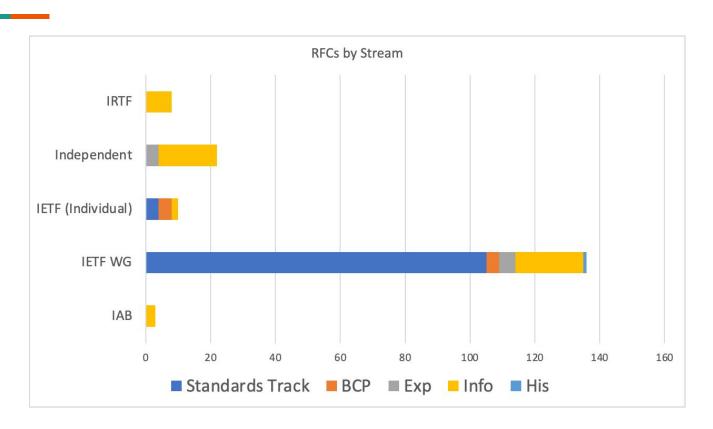

| 209 (5212) | 240 (6386) | 194 (5811) | 34 (913)          |
| RET <= 6 wks           | 46%        | 40%        | 12%        | 29%        | 39%        | 15%               |
| 6 < RET <= 12 wks      | 52%        | 47%        | 14%        | 45%        | 48%        | 47%               |
| RET > 12 wks           | 2%         | 13%        | 74%        | 26%        | 14%        | 38%               |
| Median RET             | 6.4        | 9          | 16.6       | 9          | 7.3        | 11.4              |
| Clusters               | 34%        | 41%        | 33%        | 49%        | 44%        | 35%               |

Pages by state from Jan. 1, 2018 to March 31, 2023



#### **Author-Submitted Source Files**



#### **Annual Submissions and Publications**



# 2022 RFCs by Stream and Status



# **Post-Publication Survey**





#### This week

RSWG meeting on Tuesday 9:30 - 11:30 am in G303.

Come by the desk Monday - Thursday!