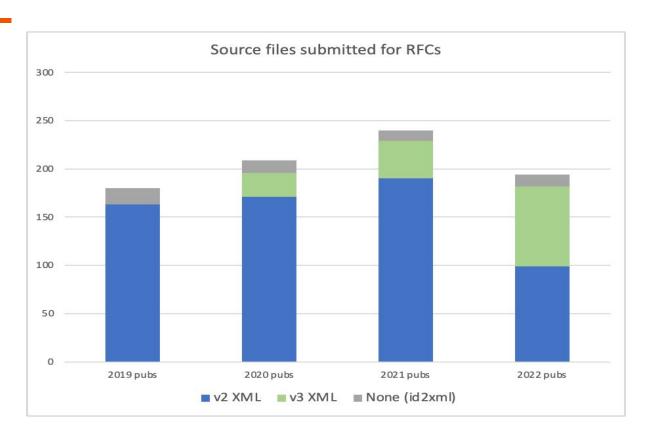

203 (5936) | 41 (1034)         |
| RFC Pubs (pages)       | 208 (5631) | 180 (5152) | 209 (5212) | 240 (6386) | 194 (5811) | 34 (913)          |
| RET <= 6 wks           | 46%        | 40%        | 12%        | 29%        | 39%        | 15%               |
| 6 < RET <= 12 wks      | 52%        | 47%        | 14%        | 45%        | 48%        | 47%               |
| RET > 12 wks           | 2%         | 13%        | 74%        | 26%        | 14%        | 38%               |
| Median RET             | 6.4        | 9          | 16.6       | 9          | 7.3        | 11.4              |
| Clusters               | 34%        | 41%        | 33%        | 49%        | 44%        | 35%               |

Pages by state from Jan. 1, 2018 to March 31, 2023



#### **Author-Submitted Source Files**



#### **Annual Submissions and Publications**



# 2022 RFCs by Stream and Status



# **Post-Publication Survey**





#### This week

RSWG meeting on Tuesday 9:30 - 11:30 am in G303.

Come by the desk Monday - Thursday!