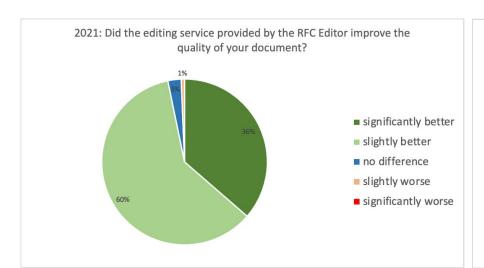

5811) | 34 (913)          |
| RET <= 6 wks           | 46%        | 40%        | 12%        | 29%        | 39%        | 15%               |
| 6 < RET <= 12 wks      | 52%        | 47%        | 14%        | 45%        | 48%        | 47%               |
| RET > 12 wks           | 2%         | 13%        | 74%        | 26%        | 14%        | 38%               |
| Median RET             | 6.4        | 9          | 16.6       | 9          | 7.3        | 11.4              |
| Clusters               | 34%        | 41%        | 33%        | 49%        | 44%        | 35%               |

Pages by state from Jan. 1, 2018 to March 31, 2023



#### **Author-Submitted Source Files**



#### **Annual Submissions and Publications**



# 2022 RFCs by Stream and Status



# **Post-Publication Survey**





#### This week

RSWG meeting on Tuesday 9:30 - 11:30 am in G303.

Come by the desk Monday - Thursday!