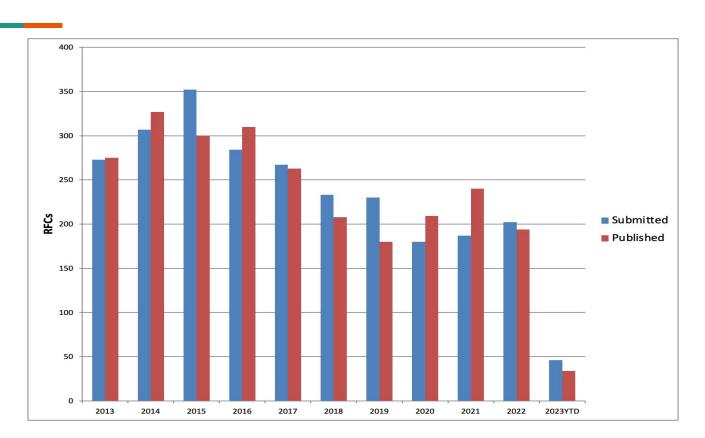

es)       | 208 (5631) | 180 (5152) | 209 (5212) | 240 (6386) | 194 (5811) | 34 (913)          |
| RET <= 6 wks           | 46%        | 40%        | 12%        | 29%        | 39%        | 15%               |
| 6 < RET <= 12 wks      | 52%        | 47%        | 14%        | 45%        | 48%        | 47%               |
| RET > 12 wks           | 2%         | 13%        | 74%        | 26%        | 14%        | 38%               |
| Median RET             | 6.4        | 9          | 16.6       | 9          | 7.3        | 11.4              |
| Clusters               | 34%        | 41%        | 33%        | 49%        | 44%        | 35%               |

Pages by state from Jan. 1, 2018 to March 31, 2023



#### **Author-Submitted Source Files**



#### **Annual Submissions and Publications**



# 2022 RFCs by Stream and Status



# **Post-Publication Survey**





#### This week

RSWG meeting on Tuesday 9:30 - 11:30 am in G303.

Come by the desk Monday - Thursday!