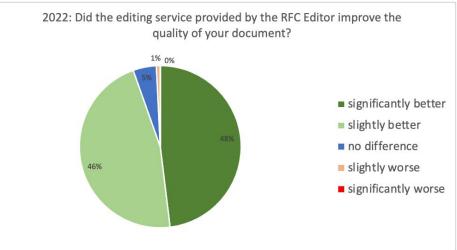

11) | 34 (913)          |
| RET <= 6 wks           | 46%        | 40%        | 12%        | 29%        | 39%        | 15%               |
| 6 < RET <= 12 wks      | 52%        | 47%        | 14%        | 45%        | 48%        | 47%               |
| RET > 12 wks           | 2%         | 13%        | 74%        | 26%        | 14%        | 38%               |
| Median RET             | 6.4        | 9          | 16.6       | 9          | 7.3        | 11.4              |
| Clusters               | 34%        | 41%        | 33%        | 49%        | 44%        | 35%               |

Pages by state from Jan. 1, 2018 to March 31, 2023



#### **Author-Submitted Source Files**



#### **Annual Submissions and Publications**



# 2022 RFCs by Stream and Status



# **Post-Publication Survey**





#### This week

RSWG meeting on Tuesday 9:30 - 11:30 am in G303.

Come by the desk Monday - Thursday!