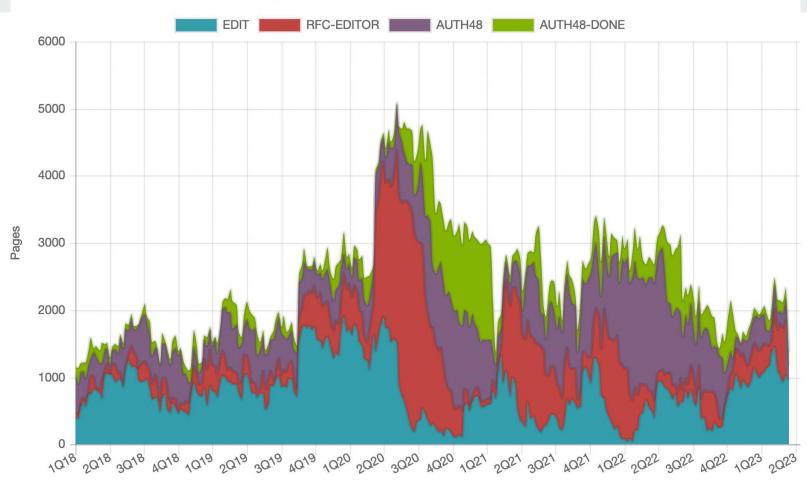

| 231 (7420) | 180 (5389) | 188 (7232) | 203 (5936) | 41 (1034)         |
| RFC Pubs (pages)       | 208 (5631) | 180 (5152) | 209 (5212) | 240 (6386) | 194 (5811) | 34 (913)          |
| RET <= 6 wks           | 46%        | 40%        | 12%        | 29%        | 39%        | 15%               |
| 6 < RET <= 12 wks      | 52%        | 47%        | 14%        | 45%        | 48%        | 47%               |
| RET > 12 wks           | 2%         | 13%        | 74%        | 26%        | 14%        | 38%               |
| Median RET             | 6.4        | 9          | 16.6       | 9          | 7.3        | 11.4              |
| Clusters               | 34%        | 41%        | 33%        | 49%        | 44%        | 35%               |

Pages by state from Jan. 1, 2018 to March 31, 2023



#### **Author-Submitted Source Files**



#### **Annual Submissions and Publications**



# 2022 RFCs by Stream and Status



# **Post-Publication Survey**





#### This week

RSWG meeting on Tuesday 9:30 - 11:30 am in G303.

Come by the desk Monday - Thursday!